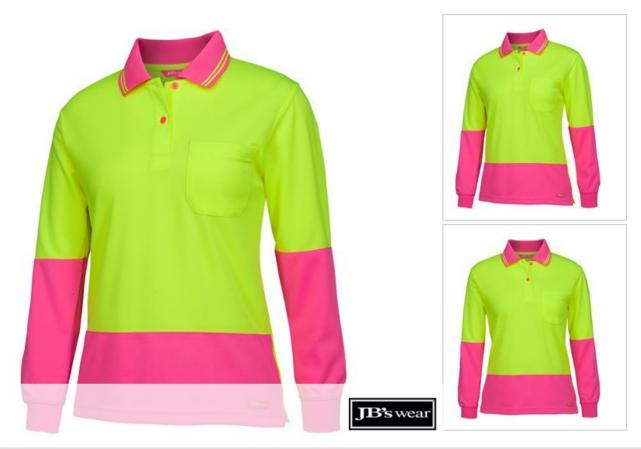

## LADIES HI VIS L/S COMFORT POLO **6LHCL**

Look No Further

## Available Colours:

| Lime/Pink |  |
|-----------|--|
| (UPF 50+) |  |

| Details                                                               | Sizing                    |     |        |          |      |     |                       |    |                         |          |      |
|-----------------------------------------------------------------------|---------------------------|-----|--------|----------|------|-----|-----------------------|----|-------------------------|----------|------|
| > 100% Polyester for durability                                       | LADIES                    | 8   | 10     | 12       | 14   | 16  | 18                    | 20 | 22                      | 24       | 26   |
| > 160gsm micro mesh fabric                                            | <b>BUST</b>               | 46  | 48.5   | 51       | 53.5 | 56  | 58.5                  | 61 | 63.5                    | 66       | 68.5 |
| > JB's Dri moisture wicking fabric designed to help keep you cool and | SP                        | 62  | 64     | 66       | 68   | 70  | 72                    | 73 | 74                      | 75       | 76   |
| dry                                                                   | <b>LENGTH</b>             |     |        |          |      |     |                       |    |                         |          |      |
| > Complies with standard AS/NZS 4399: 2017 for UPPF Protection        |                           |     |        |          |      |     |                       |    |                         |          |      |
| (UPF 50+)                                                             |                           |     |        | 1/       |      |     | 1                     |    | Auetra                  | lian     |      |
| > Complies with standard AS/NZA 1906.4: 2010 and AS/NZS 4602.1:       | <b>ND</b>                 |     |        |          |      | -0- |                       |    | Australian<br>Standards |          |      |
| 2011 Day only                                                         |                           | -   |        | PF       |      |     | T                     |    | S/NZS:190<br>S/NZS:460  | 6.4:2010 |      |
| > Reinforced chest pocket with pen insert                             | JB's Dri<br>Moisture Wick | ing | Sun Pr | rotectio | n A  |     | ompliant<br>4399:2013 |    | Day (                   | Only     |      |
| > Straight hem with side split                                        |                           | -   |        |          |      |     |                       |    |                         |          |      |

> Easy care, quick drying fabric