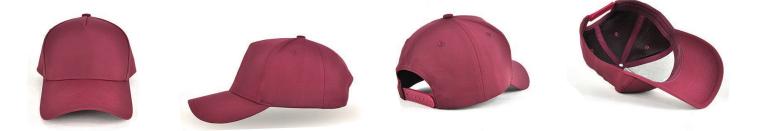

#### **Features:**

Structured 5 panel Smooth, soft and flexible premium nylon

**Back Fastener:** Plastic Snap Back

**Colour Sequence:** Maroon

## **Carton Details:**

150 units in a carton 74cm L x 42cm W x 59cm H Carton weighed at 15kg Smooth, soft and flexible premium nylon

**Pre-curved peak** 