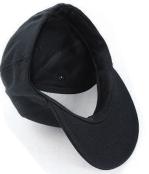

## **AH949 DIRECTOR**

#### **Features:**

Structured 6 panel Flat peak Size: S/M and M/L Embroidered eyelets

#### **Back Fastener:**

Fitted style

#### **Colour Sequence:**

Black