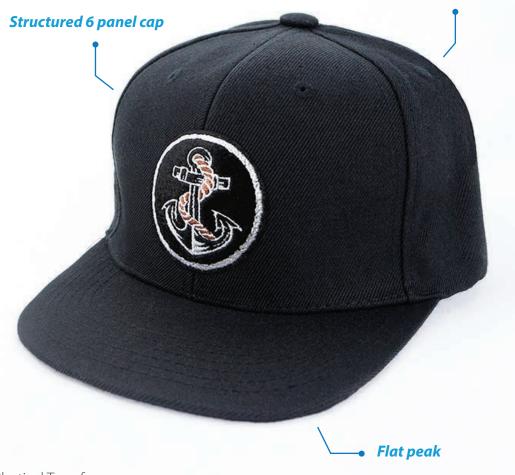

## **AH949 DIRECTOR**

#### **Fabric:**

Wool acrylic

#### **Features:**

Structured 6 panel Flat peak Size: S/M and M/L Embroidered eyelets

#### **Back Fastener:**

Fitted style

#### **Colour Sequence:**

Black

#### **Decoration Area:**

Centre Front: 6cm H x 12cm W

Side: 4cm H x 7cm W Back (above arch):

**Text:** 1cm H x 9.5cm W **Logo:** 4.5cm H x 4.5cm W