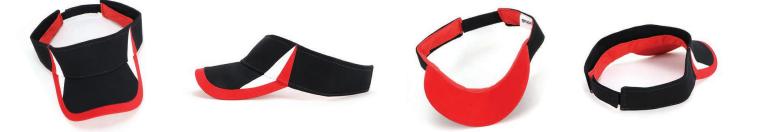

# AH143 KIRAN

**Fabric:** Heavy Brushed Cotton

Features: Pre-curved peak Contrast panel design Comfortable padded sweatband

**Back Fastener:** Hook & Loop Closure

**Colour Sequence:** Black/White/Red

Decoration Area: Centre Front: 6cm H x 12cm W Side: 4cm H x 7cm W Back (above arch): Text: 1cm H x 9.5cm W Logo: 4.5cm H x 4.5cm W

**Pre-curved peak** 

#### **Carton Details:**

150 units in a carton ( 6 inner boxes )25 units packed in an inner box56cm L x 49cm W x 35cm HCarton weighed at 10kg

Contrast panel design

Comfortable padded sweatband

Hook & Loop Closure