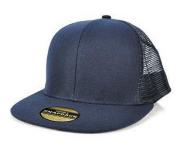

#### **Features:**

Structured 6 panel
Flat peak
1 colour printed gold sticker
Suitable for: Motorsport, School
and Dance Events
Comfortable padded sweatband

#### **Back Fastener:**

Plastic Double Snap Back

## **Colour Sequence:**

Navy