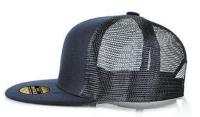

#### **Fabric:**

Classic Poly Twill with Mesh Backing

#### **Features:**

Structured 6 panel
Flat peak
1 colour printed gold sticker
Suitable for: Motorsport, School
and Dance Events
Comfortable padded sweatband

#### **Back Fastener:**

Plastic Double Snap Back