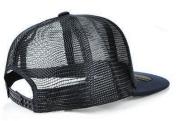

#### **Fabric:**

Classic Poly Twill with Mesh Backing

#### **Back Fastener:**

Plastic Double Snap Back