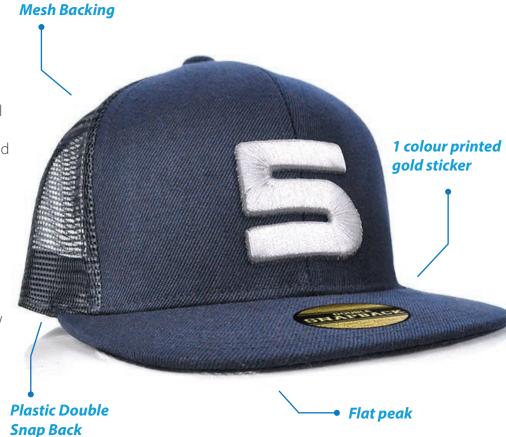

#### **Fabric:**

Classic Poly Twill with Mesh Backing

#### **Features:**

Structured 6 panel
Flat peak
1 colour printed gold sticker
Suitable for: Motorsport, School
and Dance Events
Comfortable padded sweatband

#### **Back Fastener:**

Plastic Double Snap Back

#### **Decoration Area:**

Centre Front: 6cm H x 12cm W

Side: 4cm H x 7cm W Back (above arch): Text: 1cm H x 9.5cm W

**Logo:** 4.5cm H x 4.5cm W