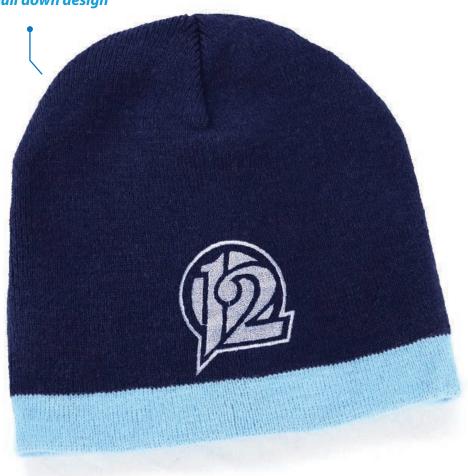

## Straight pull down design

#### **Features:**

Trim design Straight pull down design 1 size fits most

#### **Colour Sequence:**

Navy/Sky