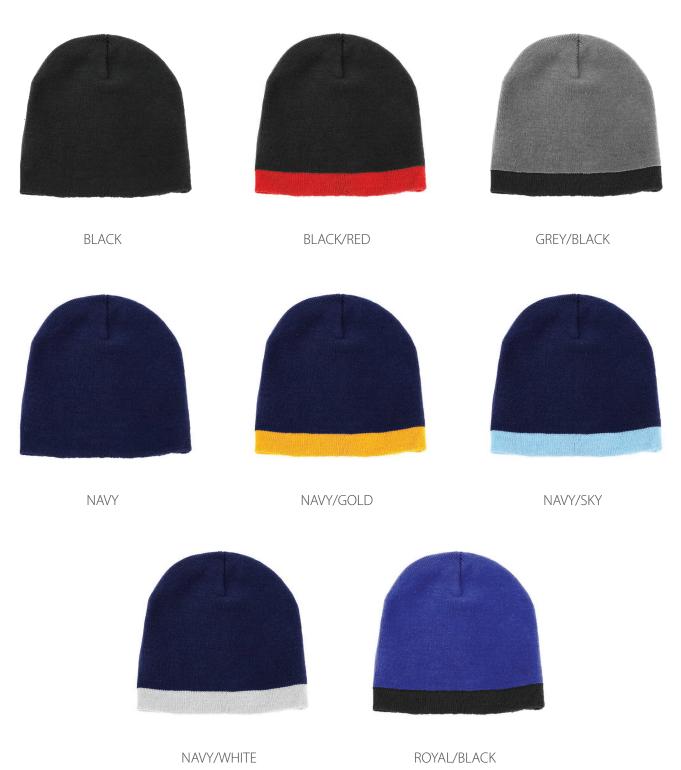

# **AH097 ACRYLIC TWO-TONE BEANIE**

#### **Fabric:**

100% Acrylic

## Straight pull down design

#### **Features:**

Trim design Straight pull down design 1 size fits most

#### **Colour Sequence:**

Navy/Sky

#### **Available Services:**

Stock and One Stop

#### **Decoration Method:**

**Stock:** Embroidery, Digital Print, Plastisol Transfer

**One Stop:** Flat or 3D Embroidery,

Digital Print

#### **Carton Details:**

200 units in a carton (6 inner boxes) 25 units packed in an inner box 44cm L x 44cm W x 50cm H Carton weighed at 12kg







# **AH097 ACRYLIC TWO-TONE BEANIE**

### **Available Stock Colourways:**