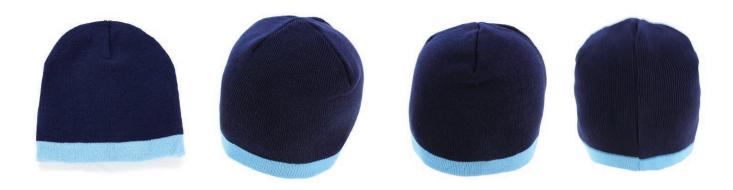

# **AH097 ACRYLIC TWO-TONE BEANIE**

#### **Fabric:**

100% Acrylic

## Straight pull down design

#### **Features:**

Trim design Straight pull down design 1 size fits most

#### **Colour Sequence:**

Navy/Sky

#### **Available Services:**

Stock and One Stop

#### **Decoration Method:**

**Stock:** Embroidery, Digital Print, Plastisol Transfer

**One Stop:** Flat or 3D Embroidery,

Digital Print

#### **Carton Details:**

200 units in a carton (6 inner boxes) 25 units packed in an inner box 44cm L x 44cm W x 50cm H Carton weighed at 12kg







# **AH097 ACRYLIC TWO-TONE BEANIE**

### **Available Stock Colourways:**