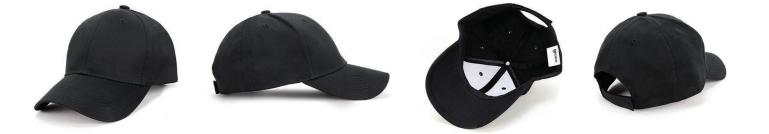

#### Features:

Structured 6 panel Pre-curved peak Embroidery eyelets Comfortable padded sweatband

Back Fastener: Hook & Loop Closure

**Colour Sequence:** Black

#### **Decoration Area:**

Centre Front: 6cm H x 12cm W Side: 4cm H x 7cm W Back (above arch): Text: 1cm H x 9.5cm W Logo: 4.5cm H x 4.5cm W

**Available Services:** Stock and One Stop

## Pre-curved peak

**Embroidery eyelets** 