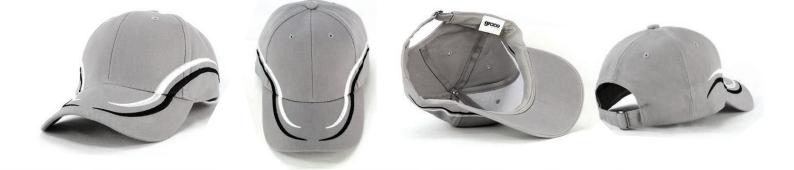

# AH028 LANGDON

**Embroidered eyelets** 

Fabric: Heavy brushed cotton

Features: Structured 6 panel Embroidery lines both sides Embroidered eyelets Pre-curved peak Comfortable padded sweatband

**Back Fastener:** Gunmetal tuck-in buckle

**Colour Sequence:** Dark Grey/White/Black

#### **Carton Details:**

150 units in a carton ( 6 inner boxes )25 units packed in an inner box56cm L x 42cm W x 56cm HCarton weighed at 15kg

Embroidery lines both sides

**Pre-curved peak** 

ONTAP