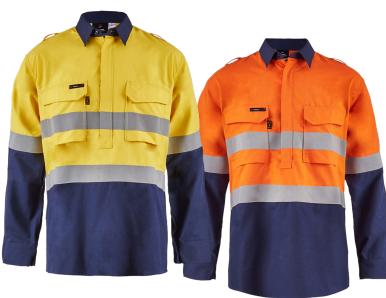

FSV015

Torrent HRC2 Mens Hi Vis Two Tone Close Front Shirt with Gusset Sleeves and FR Reflective Tape

#### Features

- Half placket front
- Two front pockets with concealed heat resistant press studs
- Full gusset sleeves with concealed heat resistant press stud
- Left chest pocket with pen divide
- Chest pockets with bellow at the hem
- Concealed placket with urea buttons
- Gas detector loops at shoulder

# • Twin needle stitching with reinforced stress points

- Day/Night Use
- Silver 50mm FR reflective tape
- Domestic wash
- Garment complies AS/NZS 4602.1:2011
- ATPV 9cal/cm<sup>2</sup>
- HRC 2 inherent protection
- UPF 50+

Yellow/ Navy

Orange/ Navy