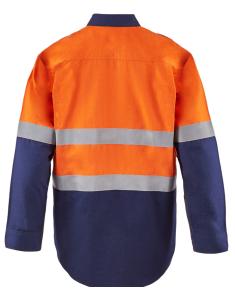

FSV015

Torrent HRC2 Mens Hi Vis Two Tone Close Front Shirt with Gusset Sleeves and FR Reflective Tape

#### Features

- Half placket front
- Two front pockets with concealed heat resistant press studs
- Full gusset sleeves with concealed heat resistant press stud
- Left chest pocket with pen divide
- Chest pockets with bellow at the hem
- Concealed placket with urea buttons
- Gas detector loops at shoulder

# • Twin needle stitching with reinforced stress points

- Day/Night Use
- Silver 50mm FR reflective tape
- Domestic wash
- Garment complies AS/NZS 4602.1:2011
- ATPV 9cal/cm<sup>2</sup>
- HRC 2 inherent protection
- UPF 50+