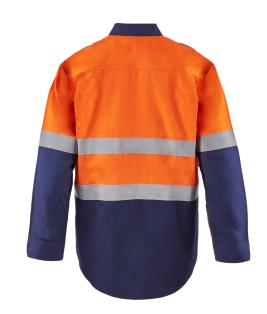

# Torrent HRC2 Mens Hi Vis Two Tone Open Front Shirt with Gusset Sleeves and FR Reflective Tape

### **Features**

- Two front pockets with concealed heat resistant press studs
- Full gusset sleeves with concealed heat resistant press stud
- Left chest pocket with pen divide
- Chest pockets with bellow at the hem
- Concealed placket with urea buttons
- Gas detector loops at shoulder

- Twin needle stitching with reinforced stress points
- Day/Night Use
- Silver 50mm FR reflective tape
- Domestic wash
- Garment complies AS/NZS 4602.1:2011
- ATPV 9cal/cm<sup>2</sup>
- HRC 2 inherent protection