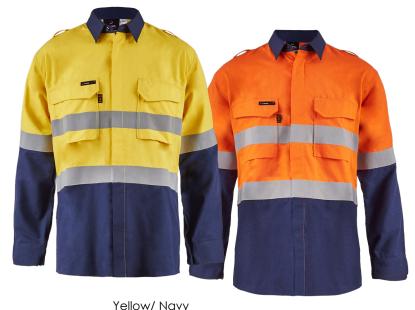

# Torrent HRC2 Mens Hi Vis Two Tone Open Front Shirt with Gusset Sleeves and FR Reflective Tape

### **Features**

- Two front pockets with concealed heat resistant press studs
- Full gusset sleeves with concealed heat resistant press stud
- Left chest pocket with pen divide
- Chest pockets with bellow at the hem
- Concealed placket with urea buttons
- Gas detector loops at shoulder

- Twin needle stitching with reinforced stress points
- Day/Night Use
- Silver 50mm FR reflective tape
- Domestic wash
- Garment complies AS/NZS 4602.1:2011
- ATPV 9cal/cm<sup>2</sup>
- HRC 2 inherent protection

Orange/Navy