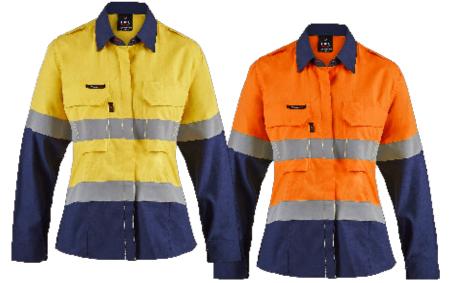

# Torrent HRC2 Ladies Hi Vis Two Tone Open Front Shirt with Gusset Sleeves and FR Reflective Tape

#### **Features**

- Two front pockets with concealed heat resistant press studs
- Full gusset sleeves with concealed heat resistant press stud
- Left chest pocket with pen divide
- Chest pockets with bellow at the hem
- Concealed placket with urea buttons
- Gas detector loops at shoulder
- Twin needle stitching with reinforced stress points

- Day/Night Use
- Silver 50mm FR reflective tape
- Domestic wash
- Garment complies AS/NZS 4602.1:2011
- ATPV 9cal/cm<sup>2</sup>
- HRC 2 inherent protection
- UPF 50+

Yellow/ Navv

Orange/Navy