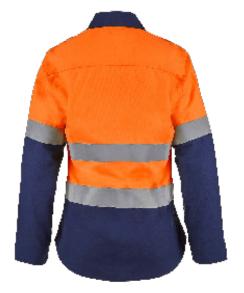

# Torrent HRC2 Ladies Hi Vis Two Tone Open Front Shirt with Gusset Sleeves and FR Reflective Tape

#### **Features**

- Two front pockets with concealed heat resistant press studs
- Full gusset sleeves with concealed heat resistant press stud
- Left chest pocket with pen divide
- Chest pockets with bellow at the hem
- Concealed placket with urea buttons
- Gas detector loops at shoulder
- Twin needle stitching with reinforced stress points

- Day/Night Use
- Silver 50mm FR reflective tape
- Domestic wash
- Garment complies AS/NZS 4602.1:2011
- ATPV 9cal/cm<sup>2</sup>
- HRC 2 inherent protection
- UPF 50+

Yellow/ Navv

Orange/Navy